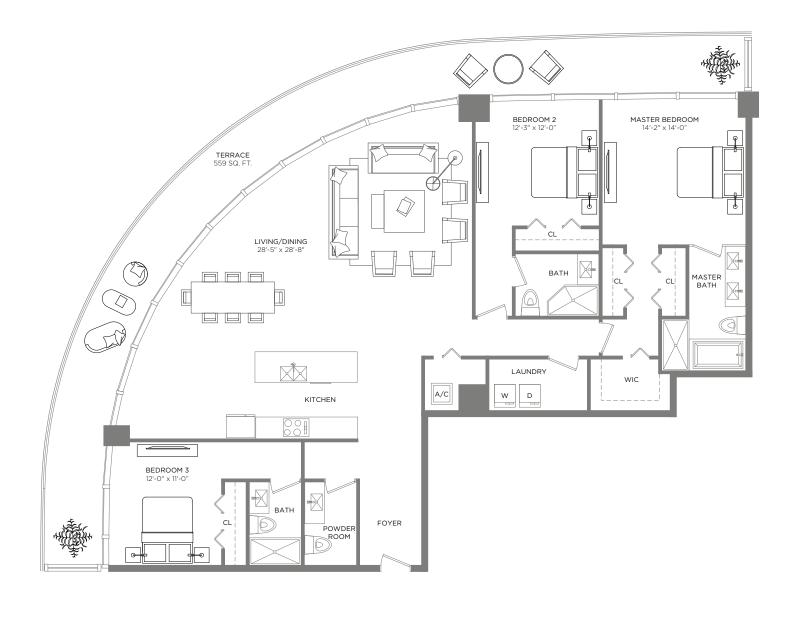

## Brickell Heights

**RESIDENCE 4908** 

3 BEDROOMS / 3 1/2 BATHS

Level 49

EAST TOWER

N

Stated dimensions are measured to the exterior boundaries of the exterior walls and the centerline of interior demising walls and in fact vary from the dimensions that would be determined by using the description and definition of the "Unit" set forth in the Declaration (which generally only includes the interior airspace between the perimeter walls and excludes interior structural components). For your reference, the area of the Unit, determined in accordance with those defined unit boundaries, is + or - 1,976 sq. ft. Note that measurements of rooms set forth on this floor plan are generally taken at the greatest points of each given room (as if the room were a perfect rectangle), without regard for any cutouts. Accordingly, the area of the actual room will typically be smaller than the product obtained by multiplying the stated length times width. All dimensions are approximate and may vary with actual construction, and all floor plans and development plans are subject to change.

2,182 SQ.FT.

559 SQ.FT.

2,741 SQ.FT.

202.71 SQ.M.

254.64 SQ.M.

51.93 SQ.M.

A/C INTERIOR AREA

TOTAL RESIDENCE

TERRACE AREA